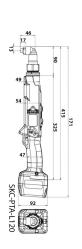

| Specifications           |               |                          |                              |                            |                           |                           |                            |                             |                            |                              |  |
|--------------------------|---------------|--------------------------|------------------------------|----------------------------|---------------------------|---------------------------|----------------------------|-----------------------------|----------------------------|------------------------------|--|
| Model                    |               | SKC-PTA-L50F             | SKC-PTA-L70                  | SKC-PTA-L120B              | SKC-PTA-L150              | SKC-PTA-L150F             | SKC-PTA-L80F               | SKC-PTA-L300                | SKC-PTA-L450               | SKC-PTA-L600                 |  |
| Input Voltage            |               |                          | 18V                          |                            |                           |                           |                            |                             |                            |                              |  |
| Torque                   | Hard<br>Joint | 2-5 Nm<br>1.5-3.7 ft-lbs | 2.5-7 Nm<br>1.8-5.2 ft-lbs   | 6-12 Nm<br>4.4–8.8 ft-lbs  | 8-15 Nm<br>5.9-11 ft-lbs  | 8-15 Nm<br>5.9-11 ft-lbs  | 3-8 Nm<br>2.2-6 ft-lbs     | 12–30 Nm<br>8.8–22.1 ft-lbs | 15-45 Nm<br>11-33.1 ft-lbs | 25–60 Nm<br>18.4–44.2 ft-lbs |  |
|                          | Soft<br>Joint | 2-4 Nm<br>1.5-3 ft-lbs   | 2.5-5.6 Nm<br>1.8-4.1 ft-lbs | 6-9.6 Nm<br>4.4-7.1 ft-lbs | 8-12 Nm<br>5.9-8.8 ft-lbs | 8-12 Nm<br>5.9-8.8 ft-lbs | 3-6.4 Nm<br>2.2-4.7 ft-lbs | 12-24 Nm<br>8.8-17.7 ft-lbs | 15-36 Nm<br>11-26.5 ft-lbs | 25-48 Nm<br>18.4-35.4 ft-lbs |  |
| Repeatability            |               | ±5%                      |                              |                            |                           |                           |                            |                             |                            |                              |  |
| Torque Adjustment        |               | Internal Stepless        |                              |                            |                           |                           |                            |                             |                            |                              |  |
| Free Speed<br>(RPM) ±10% | Hi            | 1200                     | 850                          | 550                        | 350                       | 850                       | 1200                       | 350                         | 200                        | 200                          |  |
|                          | Lo            | 800                      | 550                          | 350                        | 220                       | 550                       | 800                        | 220                         | 130                        | 130                          |  |
| Weight (w/o battery)     |               | 1.25 kg/2.6 lbs          |                              | 1.5 kg/3.3 lbs             | 1.85 kg/4.0 lbs           | 1.9 kg/4.2 lbs            |                            |                             | 2.85 kg/6.3 lbs            |                              |  |
| Length (w/o battery)     |               | 400 mm                   | /15.7 in                     | 415 mm/16.3 in             | 440 mm/17.3 in            | 450 mm/17.7 in            |                            | 530 mm/20.9 in              |                            |                              |  |
| Applicable Battery       |               | SKC-LB1830B              |                              |                            | SKC-LB1830C               |                           | SKC-LB1840                 |                             |                            |                              |  |
| Applicable Charger       |               | SKC-P80W-D               |                              |                            |                           |                           |                            | SKC-P80WN                   |                            |                              |  |
| Drive Size               |               | 1/4"                     | 1/4" Hex 3/8" Sq   1/4"      |                            |                           | 1/4" Hex 3/8" Sq          |                            | 1/2" Sq                     |                            |                              |  |