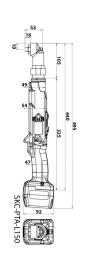

| Specifications           |               |                          |                              |                            |                           |                           |                            |                             |                            |                              |  |
|--------------------------|---------------|--------------------------|------------------------------|----------------------------|---------------------------|---------------------------|----------------------------|-----------------------------|----------------------------|------------------------------|--|
| Model                    |               | SKC-PTA-L50F             | SKC-PTA-L70                  | SKC-PTA-L120B              | SKC-PTA-L150              | SKC-PTA-L150F             | SKC-PTA-L80F               | SKC-PTA-L300                | SKC-PTA-L450               | SKC-PTA-L600                 |  |
| Input Voltage            |               |                          | 18V                          |                            |                           |                           |                            |                             |                            |                              |  |
| Torque                   | Hard<br>Joint | 2-5 Nm<br>1.5-3.7 ft-lbs | 2.5-7 Nm<br>1.8-5.2 ft-lbs   | 6-12 Nm<br>4.4–8.8 ft-lbs  | 8-15 Nm<br>5.9-11 ft-lbs  | 8-15 Nm<br>5.9-11 ft-lbs  | 3-8 Nm<br>2.2-6 ft-lbs     | 12–30 Nm<br>8.8–22.1 ft-lbs | 15-45 Nm<br>11-33.1 ft-lbs | 25–60 Nm<br>18.4–44.2 ft-lbs |  |
|                          | Soft<br>Joint | 2-4 Nm<br>1.5-3 ft-lbs   | 2.5-5.6 Nm<br>1.8-4.1 ft-lbs | 6-9.6 Nm<br>4.4-7.1 ft-lbs | 8-12 Nm<br>5.9-8.8 ft-lbs | 8-12 Nm<br>5.9-8.8 ft-lbs | 3-6.4 Nm<br>2.2-4.7 ft-lbs | 12-24 Nm<br>8.8-17.7 ft-lbs | 15-36 Nm<br>11-26.5 ft-lbs | 25-48 Nm<br>18.4-35.4 ft-lbs |  |
| Repeatability            |               | ±5%                      |                              |                            |                           |                           |                            |                             |                            |                              |  |
| Torque Adjustment        |               | Internal Stepless        |                              |                            |                           |                           |                            |                             |                            |                              |  |
| Free Speed<br>(RPM) ±10% | Hi            | 1200                     | 850                          | 550                        | 350                       | 850                       | 1200                       | 350                         | 200                        | 200                          |  |
|                          | Lo            | 800                      | 550                          | 350                        | 220                       | 550                       | 800                        | 220                         | 130                        | 130                          |  |
| Weight (w/o battery)     |               | 1.25 kg/2.6 lbs          |                              | 1.5 kg/3.3 lbs             | 1.85 kg/4.0 lbs           | 1.9 kg/4.2 lbs            |                            |                             | 2.85 kg/6.3 lbs            |                              |  |
| Length (w/o battery)     |               | 400 mm                   | /15.7 in                     | 415 mm/16.3 in             | 440 mm/17.3 in            | 450 mm/17.7 in            |                            | 530 mm/20.9 in              |                            |                              |  |
| Applicable Battery       |               | SKC-LB1830B              |                              |                            | SKC-LB1830C               |                           | SKC-LB1840                 |                             |                            |                              |  |
| Applicable Charger       |               | SKC-P80W-D               |                              |                            |                           |                           |                            | SKC-P80WN                   |                            |                              |  |
| Drive Size               |               | 1/4"                     | 1/4" Hex 3/8" Sq   1/4"      |                            |                           | 1/4" Hex 3/8" Sq          |                            | 1/2" Sq                     |                            |                              |  |