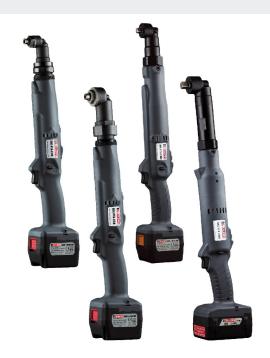

# SKC-PTA CORDLESS SHUT-OFF CLUTCH NUTRUNNERS

#### **Features:**

- Precise shut-off clutch provides excellent repeatability and minimizes torque reaction to the operator
- Hi/Lo speed selection switch on nutrunner
- Powerful DC brushless motor
- High performance 18VDC Li-Ion batteries (purchased separately)
- Front facing LED illuminates fastening area when the trigger is pulled
- To conserve battery life, the screwdriver goes into sleep mode when idle for more than 3 seconds
- Includes swivel bail for suspending from tool balancer
- Long service life Factory tested to 2,000,000 cycles
- Green/Red LEDs and audible indicators alert operator of proper clutch function at shut-off
- Charging station (purchased separately) provides quick recharge time