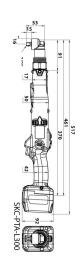

| Specifications           |               |                          |                              |                            |                           |                           |                            |                             |                            |                              |  |
|--------------------------|---------------|--------------------------|------------------------------|----------------------------|---------------------------|---------------------------|----------------------------|-----------------------------|----------------------------|------------------------------|--|
| Model                    |               | SKC-PTA-L50F             | SKC-PTA-L70                  | SKC-PTA-L120B              | SKC-PTA-L150              | SKC-PTA-L150F             | SKC-PTA-L80F               | SKC-PTA-L300                | SKC-PTA-L450               | SKC-PTA-L600                 |  |
| Input Voltage            |               |                          | 18V                          |                            |                           |                           |                            |                             |                            |                              |  |
| Torque                   | Hard<br>Joint | 2-5 Nm<br>1.5-3.7 ft-lbs | 2.5-7 Nm<br>1.8-5.2 ft-lbs   | 6-12 Nm<br>4.4–8.8 ft-lbs  | 8-15 Nm<br>5.9-11 ft-lbs  | 8-15 Nm<br>5.9-11 ft-lbs  | 3-8 Nm<br>2.2-6 ft-lbs     | 12–30 Nm<br>8.8–22.1 ft-lbs | 15-45 Nm<br>11-33.1 ft-lbs | 25–60 Nm<br>18.4–44.2 ft-lbs |  |
|                          | Soft<br>Joint | 2-4 Nm<br>1.5-3 ft-lbs   | 2.5-5.6 Nm<br>1.8-4.1 ft-lbs | 6-9.6 Nm<br>4.4-7.1 ft-lbs | 8-12 Nm<br>5.9-8.8 ft-lbs | 8-12 Nm<br>5.9-8.8 ft-lbs | 3-6.4 Nm<br>2.2-4.7 ft-lbs | 12-24 Nm<br>8.8-17.7 ft-lbs | 15-36 Nm<br>11-26.5 ft-lbs | 25-48 Nm<br>18.4-35.4 ft-lbs |  |
| Repeatability            |               | ±5%                      |                              |                            |                           |                           |                            |                             |                            |                              |  |
| Torque Adjustment        |               | Internal Stepless        |                              |                            |                           |                           |                            |                             |                            |                              |  |
| Free Speed<br>(RPM) ±10% | Hi            | 1200                     | 850                          | 550                        | 350                       | 850                       | 1200                       | 350                         | 200                        | 200                          |  |
|                          | Lo            | 800                      | 550                          | 350                        | 220                       | 550                       | 800                        | 220                         | 130                        | 130                          |  |
| Weight (w/o battery)     |               | 1.25 kg/2.6 lbs          |                              | 1.5 kg/3.3 lbs             | 1.85 kg/4.0 lbs           | 1.9 kg/4.2 lbs            |                            |                             | 2.85 kg/6.3 lbs            |                              |  |
| Length (w/o battery)     |               | 400 mm                   | /15.7 in                     | 415 mm/16.3 in             | 440 mm/17.3 in            | 450 mm/17.7 in            |                            | 530 mm/20.9 in              |                            |                              |  |
| Applicable Battery       |               | SKC-LB1830B              |                              |                            | SKC-LB1830C               |                           | SKC-LB1840                 |                             |                            |                              |  |
| Applicable Charger       |               | SKC-P80W-D               |                              |                            |                           |                           |                            | SKC-P80WN                   |                            |                              |  |
| Drive Size               |               | 1/4"                     | 1/4" Hex 3/8" Sq   1/4"      |                            |                           | 1/4" Hex 3/8" Sq          |                            | 1/2" Sq                     |                            |                              |  |