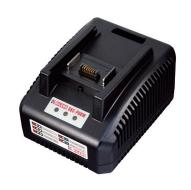

# **LITHIUM-ION BATTERIES & BATTERY CHARGERS**

### **BATTERY CHARGERS**

SKC series battery chargers quickly recharge a cordless screwdriver's batteries so that they are ready when needed. The charger is capable of bringing a standard battery to an 80% charge level in about 25 minutes.

#### Features include:

- Battery identification to help protect against charging the wrong brand/type of battery
- Over-temperature protection, output over-voltage protection
- Audible and visual indication when battery reaches full charge
- ETL / CE compliant

| Approximate Battery Charge Times |          |           |            |  |  |  |
|----------------------------------|----------|-----------|------------|--|--|--|
| Battery Model/<br>Capacity       | SKC-P70W | SKC-P80WN | SKC-P80W-D |  |  |  |
| SKC-LB1820B/C                    | 40 min.  | _         |            |  |  |  |
| SKC-LB1820                       | _        | 40 min.   | _          |  |  |  |
| SKC-LB1840                       | _        | 80 min.   | _          |  |  |  |
| SKC-LB1425                       | _        | _         | 40 min.    |  |  |  |

| Specifications Specification Speci |                       |             |                             |                                          |                  |  |  |  |
|--------------------------------------------------------------------------------------------------------------------------------------------------------------------------------------------------------------------------------------------------------------------------------------------------------------------------------------------------------------------------------------------------------------------------------------------------------------------------------------------------------------------------------------------------------------------------------------------------------------------------------------------------------------------------------------------------------------------------------------------------------------------------------------------------------------------------------------------------------------------------------------------------------------------------------------------------------------------------------------------------------------------------------------------------------------------------------------------------------------------------------------------------------------------------------------------------------------------------------------------------------------------------------------------------------------------------------------------------------------------------------------------------------------------------------------------------------------------------------------------------------------------------------------------------------------------------------------------------------------------------------------------------------------------------------------------------------------------------------------------------------------------------------------------------------------------------------------------------------------------------------------------------------------------------------------------------------------------------------------------------------------------------------------------------------------------------------------------------------------------------------|-----------------------|-------------|-----------------------------|------------------------------------------|------------------|--|--|--|
| Battery<br>Charger                                                                                                                                                                                                                                                                                                                                                                                                                                                                                                                                                                                                                                                                                                                                                                                                                                                                                                                                                                                                                                                                                                                                                                                                                                                                                                                                                                                                                                                                                                                                                                                                                                                                                                                                                                                                                                                                                                                                                                                                                                                                                                             | Input                 | Output      | Use to charge battery model | Dimensions<br>L x W x H                  | Weight           |  |  |  |
| SKC-P70W                                                                                                                                                                                                                                                                                                                                                                                                                                                                                                                                                                                                                                                                                                                                                                                                                                                                                                                                                                                                                                                                                                                                                                                                                                                                                                                                                                                                                                                                                                                                                                                                                                                                                                                                                                                                                                                                                                                                                                                                                                                                                                                       |                       | 16.8V, 3.2A | SKC-LB1430                  | 107 x 75 x 43(mm)<br>4.2 x 2.9 x 1.7(in) | 530g/1.2lbs      |  |  |  |
| SKC-P80WN-D<br>(1820B/C only)                                                                                                                                                                                                                                                                                                                                                                                                                                                                                                                                                                                                                                                                                                                                                                                                                                                                                                                                                                                                                                                                                                                                                                                                                                                                                                                                                                                                                                                                                                                                                                                                                                                                                                                                                                                                                                                                                                                                                                                                                                                                                                  | 90–240VAC<br>50/60 Hz | 21VDC, 3.2A | SKC-LB1830B/C               | 115 x 145 x 80 mm<br>4.5 x 5.7 x 3.1 in  | 460g/1.0lbs      |  |  |  |
| SKC-P80WN<br>(standard charger)                                                                                                                                                                                                                                                                                                                                                                                                                                                                                                                                                                                                                                                                                                                                                                                                                                                                                                                                                                                                                                                                                                                                                                                                                                                                                                                                                                                                                                                                                                                                                                                                                                                                                                                                                                                                                                                                                                                                                                                                                                                                                                |                       | 21VDC, 3.2A | SKC-LB1820/1840             | 115 x 145 x 80 mm<br>4.5 x 5.7 x 3.1 in  | 530 g<br>1.2 lbs |  |  |  |