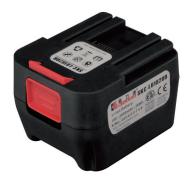

# **LITHIUM-ION BATTERIES & BATTERY CHARGERS**

### LITHIUM-ION BATTERIES

High performance lithium-ion batteries allow the SKC-PT series screwdrivers to perform a high quantity of fastening cycles between charges. In some instances, two battery sizes are available - a standard (1950 mAh) battery and an extended life (3900 mAh) battery.

| Specifications          |                    |                 |                                  |                                        |                  |  |  |
|-------------------------|--------------------|-----------------|----------------------------------|----------------------------------------|------------------|--|--|
| Li-lon<br>Battery Model | Battery<br>Voltage | Rating<br>(mAh) | Use with tool models             | Dimensions<br>L x W x H                | Weight           |  |  |
| SKC-LB1430              | 14.4V              | 3000            |                                  | 107 x 75 x 43mm<br>4.2 x 2.9 x 1.7 in  | 320 g<br>0.7 lbs |  |  |
| SKC-LB1830B             | 18V                | 3000            |                                  | 92 x 75 x 63 mm<br>3.6 x 3.0 x 2.4 in  | 430 g<br>1 lbs   |  |  |
| SKC-LB1830C             | 18V                | 3000            | Refer to Screwdriver Model Chart | 92 x 75 x 63 mm<br>3.6 x 3.0 x 2.4 in  | 430 g<br>1 lbs   |  |  |
| SKC-LB1820              | 18V                | 1950            |                                  | 119 x 90 x 40 mm<br>4.7 x 3.5 x 1.6 in | 430 g<br>1 lbs   |  |  |
| SKC-LB1840              | 18V                | 3900            |                                  | 119 x 90 x 59 mm<br>4.7 x 3.5 x 1.6 in | 720 g<br>1.6 lbs |  |  |