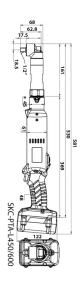

# SKC-PTA CORDLESS SHUT-OFF CLUTCH NUTRUNNERS

## **Torque Range:**

6-60 Nm (4.4-44.2 ft-lbs)

| Specifications           |               |                          |                              |                            |                           |                           |                            |                             |                            |                              |  |
|--------------------------|---------------|--------------------------|------------------------------|----------------------------|---------------------------|---------------------------|----------------------------|-----------------------------|----------------------------|------------------------------|--|
| Model                    |               | SKC-PTA-L50F             | SKC-PTA-L70                  | SKC-PTA-L120B              | SKC-PTA-L150              | SKC-PTA-L150F             | SKC-PTA-L80F               | SKC-PTA-L300                | SKC-PTA-L450               | SKC-PTA-L600                 |  |
| Input Voltage            |               |                          | 18V                          |                            |                           |                           |                            |                             |                            |                              |  |
| Torque                   | Hard<br>Joint | 2-5 Nm<br>1.5-3.7 ft-lbs | 2.5-7 Nm<br>1.8-5.2 ft-lbs   | 6-12 Nm<br>4.4–8.8 ft-lbs  | 8-15 Nm<br>5.9-11 ft-lbs  | 8-15 Nm<br>5.9-11 ft-lbs  | 3-8 Nm<br>2.2-6 ft-lbs     | 12–30 Nm<br>8.8–22.1 ft-lbs | 15-45 Nm<br>11-33.1 ft-lbs | 25–60 Nm<br>18.4–44.2 ft-lbs |  |
|                          | Soft<br>Joint | 2-4 Nm<br>1.5-3 ft-lbs   | 2.5-5.6 Nm<br>1.8-4.1 ft-lbs | 6-9.6 Nm<br>4.4-7.1 ft-lbs | 8-12 Nm<br>5.9-8.8 ft-lbs | 8-12 Nm<br>5.9-8.8 ft-lbs | 3-6.4 Nm<br>2.2-4.7 ft-lbs | 12-24 Nm<br>8.8-17.7 ft-lbs | 15-36 Nm<br>11-26.5 ft-lbs | 25-48 Nm<br>18.4-35.4 ft-lbs |  |
| Repeatability            |               | ±5%                      |                              |                            |                           |                           |                            |                             |                            |                              |  |
| Torque Adjustment        |               | Internal Stepless        |                              |                            |                           |                           |                            |                             |                            |                              |  |
| Free Speed<br>(RPM) ±10% | Hi            | 1200                     | 850                          | 550                        | 350                       | 850                       | 1200                       | 350                         | 200                        | 200                          |  |
|                          | Lo            | 800                      | 550                          | 350                        | 220                       | 550                       | 800                        | 220                         | 130                        | 130                          |  |
| Weight (w/o battery)     |               | 1.25 kg/2.6 lbs          |                              | 1.5 kg/3.3 lbs             | 1.85 kg/4.0 lbs           | 1.9 kg/4.2 lbs            |                            |                             | 2.85 kg/6.3 lbs            |                              |  |
| Length (w/o battery)     |               | 400 mm                   | /15.7 in                     | 415 mm/16.3 in             | 440 mm/17.3 in            | 450 mm/17.7 in            |                            | 530 mm/20.9 in              |                            |                              |  |
| Applicable Battery       |               | SKC-LB1830B              |                              |                            | SKC-LB1830C               |                           | SKC-LB1840                 |                             |                            |                              |  |
| Applicable Charger       |               | SKC-P80W-D               |                              |                            |                           |                           |                            | SKC-P80WN                   |                            |                              |  |
| Drive Size               |               | 1/4"                     | 1/4" Hex 3/8" Sq   1/4"      |                            |                           | 1/4" Hex 3/8" Sq          |                            | 1/2" Sq                     |                            |                              |  |