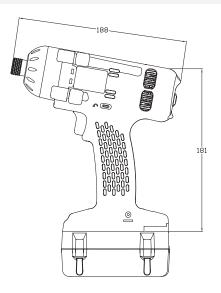

#### **External Dimensions(mm)**

| Specifications                            |     |                                                        |                                                       |
|-------------------------------------------|-----|--------------------------------------------------------|-------------------------------------------------------|
| Model                                     |     | SKC-PTI-250                                            | SKC-PTI-160                                           |
| Input Voltage                             |     | 18V                                                    |                                                       |
| Free Speed (r.p.m) ±10%                   |     | 0-2300                                                 | 0-2100                                                |
| B.P.M.                                    |     | 0-3800                                                 | 0-2800                                                |
| Torque (N.m)(ft.lb)                       |     | 0-250Nm / 184 ft.lb                                    | 0-160Nm / 118 ft.lb                                   |
| Impact<br>Modes                           | Hi  | 0-250Nm / 184 ft.lb                                    | 0-160Nm / 118 ft.lb                                   |
|                                           | MID | 0-160Nm / 118 ft.lb                                    | 0-120Nm / 89 ft.lb                                    |
|                                           | LO  | 0-100Nm / 74 ft.lb                                     | 0-80Nm / 59 ft.lb                                     |
| Weight(kg)(lbs)                           |     | 1.1kg / 2.4lbs<br>(without battery)                    |                                                       |
| Size(mm)(in)                              |     | 188 x 181(mm) / 7.4 x 7.1(in)<br>(LxH without battery) |                                                       |
| Applicable Battery                        |     | SKC-LB1840/SKC-LB1820                                  |                                                       |
| Applicable Charge Station                 |     | SKC-P120W/SKC-P80W                                     |                                                       |
| Drive size<br>(Select Appropriate Suffix) |     | 1/2'sq                                                 | B=1/4" Hex<br>→ + + + + + + + + + + + + + + + + + + + |