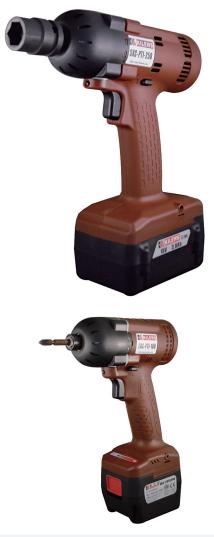

# SKC-PTI CORDLESS IMPACT WRENCHES Brushless High Torque Battery Screwdrivers Series

### SKC-PTI-250, SKC-PTI-160

## **Features:**

- SKC-PTI Series non shut-off impact driver applies increasing torque through the internal hammer mechanism, while the trigger is held.
- High performance, Li-Ion Batteries (purchased separately).
- LED indicator warns operator of low battery capacity - the red LED will flash when 20% capacity remains and light continuously at 10%.
- Front facing LED light illuminates fastening area when the trigger is pulled.
- Hi/Mid/Lo Speed Selection switch on screwdriver.
- To conserve battery life, the screwdriver goes into sleep mode when idle for more than 3 seconds.
- Charging Station (purchased separately) provides quick recharge time.