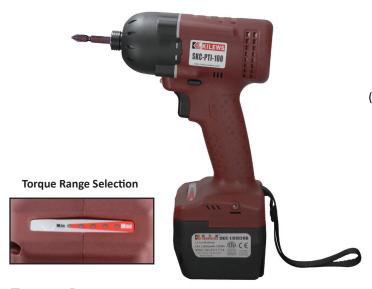

## **Brushless Medium Torque Battery Screwdrivers Series**

SKC-PTI-100

Green - Shut-Off Indication
Red - Battery Charge Status

(7)

(8)

(5)

(6)

1.6kg / 3.2 lbs (with battery)

**Status Indicator Light** 

### **Torque Range:**

0 - 100 Nm (0-74 ft.lbs)

#### **Features:**

- Five Selectable Shut-off Settings.
- Compact Cordless Design.
- LED Light to illuminate work area.
- Status lights indicate proper shut-off and low battery charge.

| Overview |                     |     |                        |  |
|----------|---------------------|-----|------------------------|--|
| No.      | Description         | No. | Description            |  |
| (1)      | Trigger Switch      | (5) | Wrist Strap            |  |
| (2)      | Fwd/Rev button      | (6) | Belt Hook              |  |
| (3)      | LED Work Area Light | (7) | Status Indicator Light |  |
| (4)      | Bit Retainer        | (8) | Torque Range Selection |  |