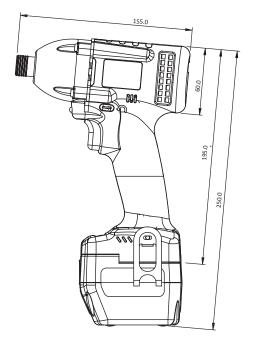

| Specifications   |             |                                                        |  |  |
|------------------|-------------|--------------------------------------------------------|--|--|
| M                | odel        | SKC-PTI-100                                            |  |  |
| Input Voltage    |             | 18V                                                    |  |  |
| Free Speed (r.p. | m) ±10%     | 0-2300                                                 |  |  |
| В.               | P.M.        | 0-3000                                                 |  |  |
| Torque (         | N.m)(ft.lb) | 0-100 Nm / 74 ft.lb                                    |  |  |
|                  | 1           | 0-20 Nm / 15 ft.lb                                     |  |  |
| Impact Modes     | 2           | 0-40 Nm / 30 ft.lb                                     |  |  |
|                  | 3           | 0-60 Nm / 40 ft.lb                                     |  |  |
|                  | 4           | 0-80 Nm / 59 ft.lb                                     |  |  |
|                  | 5           | 0-100 Nm / 74 ft.lb                                    |  |  |
| Weight(kg)(lbs)  |             | 1.0kg / 2.2lbs<br>(without battery)                    |  |  |
| Size(mm)(in)     |             | 155 x 195(mm) / 6.1 x 7.7(in)<br>(LxH without battery) |  |  |
| Applicable Batte | ery         | SKC-LB1820B                                            |  |  |
| Applicable Char  | ge Station  | SKC-P80W                                               |  |  |
| Drive size       |             | 1/4" Hex                                               |  |  |

#### **External Dimensions (mm)**