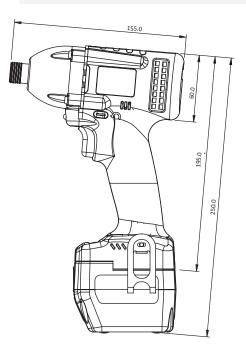

## **External Dimensions (mm)**

| Specifications   |             |                                                        |  |  |
|------------------|-------------|--------------------------------------------------------|--|--|
| М                | odel        | SKC-PTI-100                                            |  |  |
| Input Voltage    |             | 18V                                                    |  |  |
| Free Speed (r.p. | m) ±10%     | 0-2300                                                 |  |  |
| B.               | P.M.        | 0-3000                                                 |  |  |
| Torque (         | N.m)(ft.lb) | 0-100 Nm / 74 ft.lb                                    |  |  |
|                  | 1           | 0-20 Nm / 15 ft.lb                                     |  |  |
| Impact Modes     | 2           | 0-40 Nm / 30 ft.lb                                     |  |  |
|                  | 3           | 0-60 Nm / 40 ft.lb                                     |  |  |
|                  | 4           | 0-80 Nm / 59 ft.lb                                     |  |  |
|                  | 5           | 0-100 Nm / 74 ft.lb                                    |  |  |
| Weight(kg)(lbs)  |             | 1.0kg / 2.2lbs<br>(without battery)                    |  |  |
| Size(mm)(in)     |             | 155 x 195(mm) / 6.1 x 7.7(in)<br>(LxH without battery) |  |  |
| Applicable Batte | ery         | SKC-LB1820B                                            |  |  |
| Applicable Char  | ge Station  | SKC-P80W-D                                             |  |  |
| Drive size       |             | 1/4" Hex                                               |  |  |