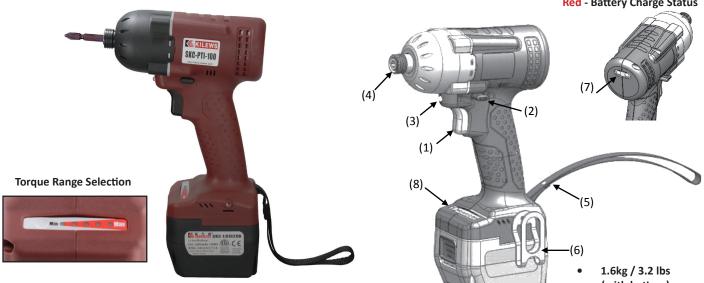

### SKC-PTI-100

Status Indicator Light Green - Shut-Off Indication Red - Battery Charge Status

#### Features:

- Five Selectable Shut-off Settings.
- Compact Cordless Design.
- LED Light to illuminate work area.
- Status lights indicate proper shut-off and low battery charge.

|          |                     | J   | (with battery)         |  |  |
|----------|---------------------|-----|------------------------|--|--|
| Overview |                     |     |                        |  |  |
| No.      | Description         | No. | Description            |  |  |
| (1)      | Trigger Switch      | (5) | Wrist Strap            |  |  |
| (2)      | Fwd/Rev button      | (6) | Belt Hook              |  |  |
| (3)      | LED Work Area Light | (7) | Status Indicator Light |  |  |
| (4)      | Bit Retainer        | (8) | Torque Range Selection |  |  |