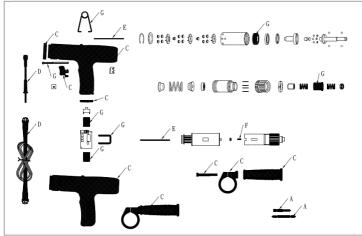

TB TBN Series Brushless Electric Screwdriver Part Assembly Drawing

#### **TERMS & CONDITIONS**

- "Company" refers to Kilews. Free replacement of spare parts under normal usage except : A) bit, B) spring, C) housing, D) cord, E) pilot rod, F) ceramic rod, G) consumables ※ Please refer to the part assembly drawing. (The example is push start type.)
- 2. The warranty period of the motor is 3 years based on 8 normal working hours per day. The warranty period of the motor is 2 years based on unlimited working hours per day. The warranty of the whole screwdriver is 1 year based on unlimited working hours per day.
- 3. The warranty will be null and void if:
  - A. The product has been damaged due to misuse, abnormal operation, negligence, accident, a natural or man-made disaster.
  - B. It has been modified, altered and/or repaired by unauthorized person.
  - C. The serial number or the warranty card has been modified, effaced and/or removed.
  - D. The Company was not promptly informed of any change of address or the ownership of the product(s).
  - E. Failing to use genuine parts that sold or recommended by the Company.
- 4. The Company will not be liable for any direct or indirect loss arising from breakdown of the product(s).
- 5. Under this warranty, the Company only provides service during normal business hours. Unavoidable emergency service may be requested outside normal business hours, such service, if available, will be provided and charged per call.
- 6. The Warranty cannot be allowed to transfer without the consent of the Company.
- 7. Please save your original Warranty Card. Send a copy of your warranty card and invoice to our maintenance center for inspection during each service.