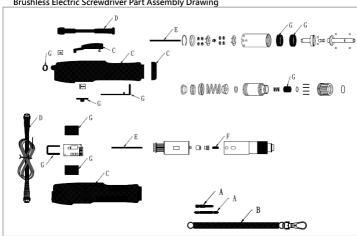

| Customer's Name  |   |
|------------------|---|
| Telephone        | : |
| Address          | : |
| Date of Purchase | : |
| Distributor      | : |

**Brushless Electric Screwdriver Part Assembly Drawing** 

#### **TERMS & CONDITIONS**

- "Company" refers to Kilews. Free replacement of spare parts under normal usage except : A) bit, B) spring, C) housing, D) cord, E) pilot rod, F) ceramic rod, G) consumables ※ Please refer to the part assembly drawing. (The example is push start type.)
- 2. The warranty period of the motor is 3 years based on 8 normal working hours per day. The warranty period of the motor is 2 years based on unlimited working hours per day. The warranty of the whole screwdriver is 1 year based on unlimited working hours per day.
- 3. The warranty will be null and void if:
  - A. The product has been damaged due to misuse, abnormal operation, negligence, accident, a natural or man-made disaster.
  - B. It has been modified, altered and/or repaired by unauthorized person.
  - C. The serial number or the warranty card has been modified, effaced and/or removed.
  - D. The Company was not promptly informed of any change of address or the ownership of the product(s).
  - E. Failing to use genuine parts that sold or recommended by the Company.
- 4. The Company will not be liable for any direct or indirect loss arising from breakdown of the product(s).
- 5. Under this warranty, the Company only provides service during normal business hours. Unavoidable emergency service may be requested outside normal business hours, such service, if available, will be provided and charged per call.
- 6. The Warranty cannot be allowed to transfer without the consent of the Company.
- 7. Please save your original Warranty Card. Send a copy of your warranty card and invoice to our maintenance center for inspection during each service.