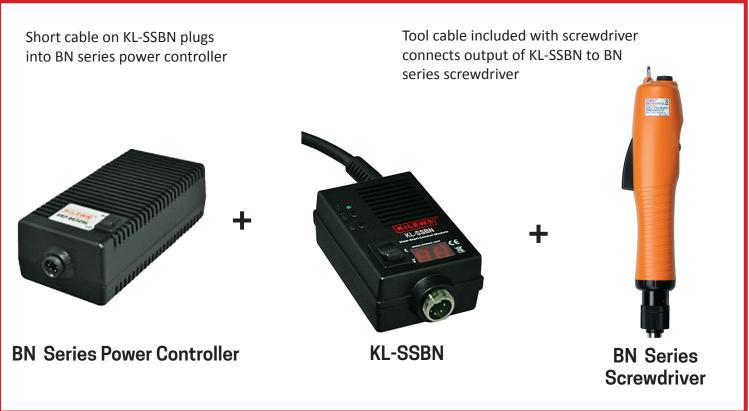

## **SLOW START CONTROL MODULE: KL-SSBN**

## **Features:**

- Adjustable slow start speed, which ranges from 30% to 100% of normal speed. Slow start speed can be set to one of ten values (L0-L9)
- Provides three available outputs: start signal, clutch signal and reverse signal (MOS relay switches)
- Compatible with Kilews Brushless SKD-BN series 32VDC screwdrivers
- Slow start time can be set from 0.1 up to 9.9 seconds -- Dimensions: 58x95x35mm (LxWxH)
- Automatic bypass of slow start function when tool is in reverse
- Manual bypass switch to disable slow start function if required



## **Outputs (Relay Contact):**

- 1. Screwdriver started
- 2. Clutch activated
- 3. Screwdriver in reverse