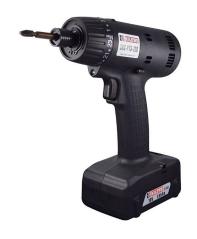

### **SKC-PTS-120, SKC-PTS-80, SKC-PTS-50**

#### **Features:**

- SKC-PTS Series covers a torque range of repeatable torque accuracy is within ±10%.
- High performance, Li-ion Batteries (purchased separately).
- LED indicator warns operator of low battery capacity - the red LED will flash when 20% capacity remains and light continuously at 10%.
- Front facing LED illuminates fastening area when the trigger is pulled.
- Hi/Mid/Lo Speed Selection switch on screwdriver.
- To conserve battery life, the screwdriver goes into sleep mode when idle for more than 3 seconds.
- Charging Station (purchased separately) provides quick recharge time.