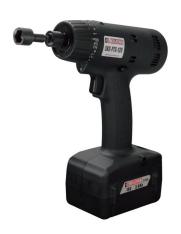

### **SKC-PTS-120, SKC-PTS-80, SKC-PTS-50**

#### **Features:**

- SKC-PTS Series covers a torque range of repeatable torque accuracy is within ±10%.
- High performance, Li-ion Batteries (purchased separately).
- LED indicator warns operator of low battery capacity - the red LED will flash when 20% capacity remains and light continuously at 10%.
- Front facing LED illuminates fastening area when the trigger is pulled.
- Hi/Mid/Lo Speed Selection switch on screwdriver.
- To conserve battery life, the screwdriver goes into sleep mode when idle for more than 3 seconds.
- Charging Station (purchased separately) provides quick recharge time.