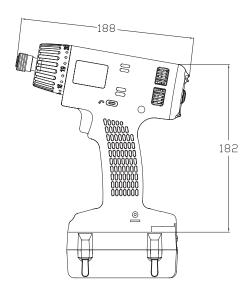

#### **External Dimensions (mm)**

| Specifications             |     |                                                        |                       |                         |
|----------------------------|-----|--------------------------------------------------------|-----------------------|-------------------------|
| Model                      |     | SKC-PTS-120                                            | SKC-PTS-80            | SKC-PTS-50              |
| Input Voltage              |     | 18V                                                    |                       |                         |
| Torque (Nm)(in.lbs)        |     | 6-12Nm<br>53-106 in.lbs                                | 4-8Nm<br>36-71 in.lbs | 1.5-5Nm<br>13-44 in.lbs |
| Repeatable Torque Accuracy |     | ±10%                                                   |                       |                         |
| Torque Adjustment          |     | 23+MAX steps                                           |                       |                         |
| Free Speed                 | Hi  | 700                                                    | 1200                  | 2200                    |
| (r.p.m) ±10%               | MID | 500                                                    | 900                   | 1600                    |
|                            | LO  | 350                                                    | 600                   | 1100                    |
| Weight(kg)(lbs)            |     | 1.0kg/2.2lbs<br>(without battery)                      |                       |                         |
| Size(mm)(in)               |     | 188 x 182(mm) / 7.4 x 7.2(in)<br>(LxH without battery) |                       |                         |
| Applicable Battery         |     | SKC-LB1820/SKC-LB1840                                  |                       |                         |
| Applicable Charge Station  |     | SKC-P120W/SKC-P80W                                     |                       |                         |
| Drive Size                 |     | B W W 3/8" sq                                          |                       |                         |